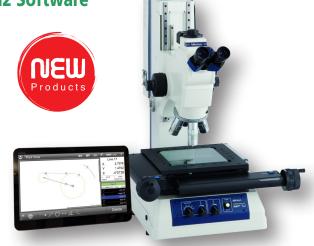

### MF / MF-U Measuring Microscopes with Metlogix M2 Software and Touch-Screen Tablet

- > Highest measuring accuracy in its class
- > Stage travel range up to 400mm x 200mm / 16in x 8in
- > Quick release mechanism and zero-set buttons on stage controls increase operability when working larger workpieces
- > Easy to use all-in-one PC Touch Screen Display
- >M2 Geometric 2D Measurement Software
- > Camera port is standard on all models
- > Wide range of objectives available from 1x to 100x
- > M2 Retrofit package available for D generation MF and MF-U microscopes
- > Microscope packages with M2 software and tablet are listed below

| Order No.     | Description                                                                                                                                                                                                      |
|---------------|------------------------------------------------------------------------------------------------------------------------------------------------------------------------------------------------------------------|
| 176-861-10PK1 | MF-A1010D, LED, MONOCULAR TUBE, WITH M2 SYSTEM                                                                                                                                                                   |
| 176-863-10PK1 | MF-A2017D, LED, MONOCULAR TUBE, WITH M2 SYSTEM                                                                                                                                                                   |
| 176-861-10PK2 | MF-A1010D, LED,BINOCULAR TUBE, WITH M2 SYSTEM                                                                                                                                                                    |
| 176-863-10PK2 | MF-A2017D, LED,BINOCULAR TUBE, WITH M2 SYSTEM                                                                                                                                                                    |
| 64PKA234      | M2 Retrofit Kit for MF/MF-U Microscopes M2 2D Data Processing Unit with software and hardware including a tablet PC. Also includes installation and calibration on the customer's existing MF or MF-U Microscope |