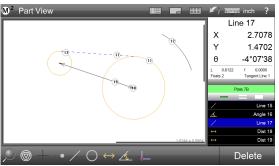

#### **Graphics-based "Part View" constructions**

Generate popular construction types, like Distances and Tangent Lines, from within the graphical part view.