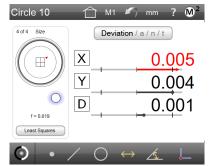

#### **Geometric tolerancing**

Measure features, set nominals, apply tolerances and view deviation results with only a few quick clicks.

**Reports** Flexibility for report contents and formatting allows for full customization of the data format, header information, and header and footer graphics.