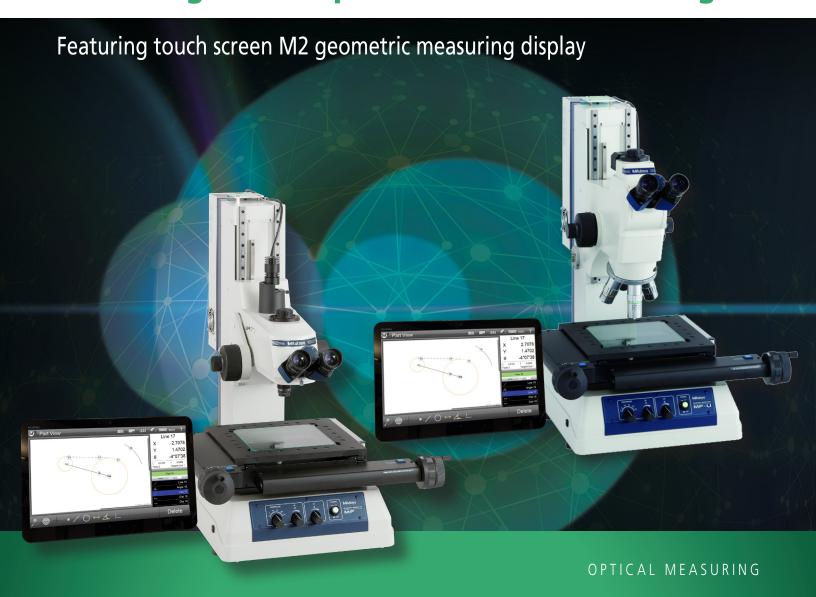

### MF / MF-U Measuring Microscopes with Metlogix M2 Software and Touch-Screen Tablet

- > Highest measuring accuracy in its class
- > Stage travel range up to 400mm x 200mm / 16in x 8in
- > Quick release mechanism and zero-set buttons on stage controls increase operability when working larger workpieces
- > Easy to use all-in-one PC Touch Screen Display
- >M2 Geometric 2D Measurement Software
- > Camera port is standard on all models
- > Wide range of objectives available from 1x to 100x
- > M2 Retrofit package available for D generation MF and MF-U microscopes
- > Microscope packages with M2 software and tablet are listed below

| Order No.     | Description                                                                                                                                                                                                      |
|---------------|------------------------------------------------------------------------------------------------------------------------------------------------------------------------------------------------------------------|
| 176-861-10PK1 | MF-A1010D, LED, MONOCULAR TUBE, WITH M2 SYSTEM                                                                                                                                                                   |
| 176-863-10PK1 | MF-A2017D, LED, MONOCULAR TUBE, WITH M2 SYSTEM                                                                                                                                                                   |
| 176-861-10PK2 | MF-A1010D, LED,BINOCULAR TUBE, WITH M2 SYSTEM                                                                                                                                                                    |
| 176-863-10PK2 | MF-A2017D, LED,BINOCULAR TUBE, WITH M2 SYSTEM                                                                                                                                                                    |
| 64PKA234      | M2 Retrofit Kit for MF/MF-U Microscopes M2 2D Data Processing Unit with software and hardware including a tablet PC. Also includes installation and calibration on the customer's existing MF or MF-U Microscope |