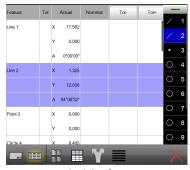

#### **Geometric tolerancing**

Measure features, set nominals, apply tolerances and view deviation results with only a few quick clicks.

**Reports** Flexibility for report contents and formatting allows for full customization of the data format, header information, and header and footer graphics.

#### **Graphics-based "Part View" constructions**

Generate popular construction types, like Distances and Tangent Lines, from within the graphical part view.