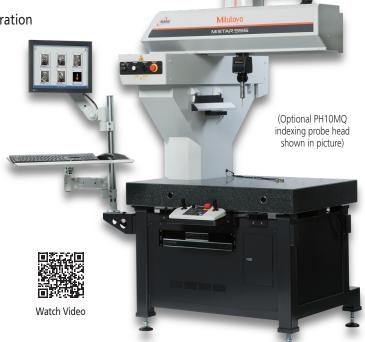

# UP TO 30% OFF Shop Floor CNC CMM

MiSTAR 555 CMM

**Promotional Package Includes:** 

MiSTAR 555 Shop Floor CNC CMM

- > MCOSMOS Level 1 version 5.2 software
- > PH6M SP25 Fixed head scanning probe system FCR25 port rack
- > Factory Trained Installation, Training, and A2LA Accredited Calibration
- > MiCAT Planner Enhanced Programming software at no charge
- > Includes QuickLauncher to easily start a measurement program from included touch screen
- >2 Days of part programming from Enhanced Services Division