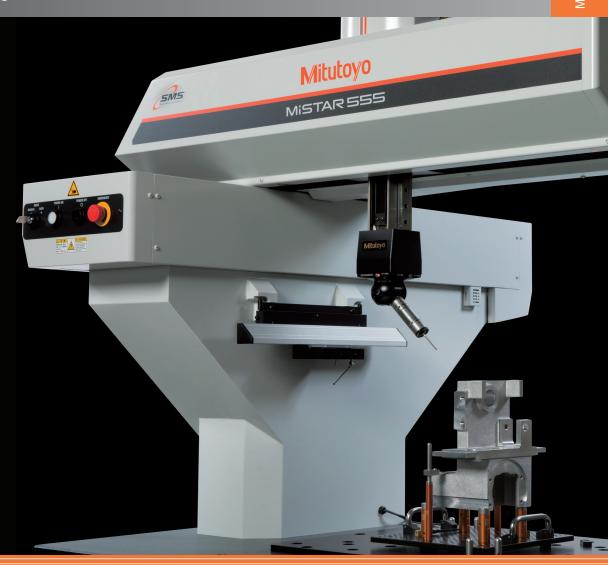

# UP TO 30% OFF Shop Floor CNC CMM

MiSTAR 555 CMM

**Promotional Package Includes:** 

MiSTAR 555 Shop Floor CNC CMM

- > MCOSMOS Level 1 version 5.2 software
- > PH6M SP25 Fixed head scanning probe system FCR25 port rack
- > Factory Trained Installation, Training, and A2LA Accredited Calibration
- > MiCAT Planner Enhanced Programming software at no charge
- > Includes QuickLauncher to easily start a measurement program from included touch screen
- >2 Days of part programming from Enhanced Services Division

### **Key Benefits**

- > Environment-resistant absolute scale system
- > Best-in-class accuracy reading: accuracy temperature range guarantee (10-40°C)
- > Compressed air is not required for the MiSTAR
- > Uses standard 120V power source
- > Space saving ergonomic design
- > Open access part loading area