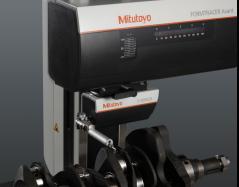

## **Live Metrology Demonstrations:**

- CMM measurement technologies, including MiStar shop floor CMM
- FORMTRACER Avant: surface finish & contour measuring system
- Quick Image: fast, accurate, camera-based measuring
- Data collection: U-Wave, Bluetooth, MeasurLink® SPC