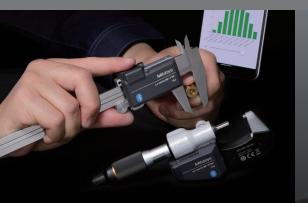

## Bluetooth – The fast, easy way to capture data

## Take Ken King's 20-second challenge:

Connect your cell phone to a Bluetooth enabled micrometer or caliper and start collecting data in less than 20 seconds.

**Mitutoyo America Corp.** 1000 SW 34th Street, Suite G Renton, WA 98057