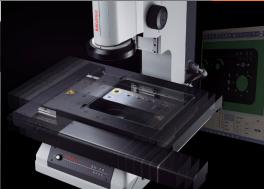

## **Live Metrology Demonstrations:**

- CMM measurement technologies, including MiStar shop floor CMM
- FORMTRACER Avant: surface finish & contour measuring system
- Quick Image: fast, accurate, camera-based measuring
- Data collection: U-Wave, Bluetooth, MeasurLink® SPC