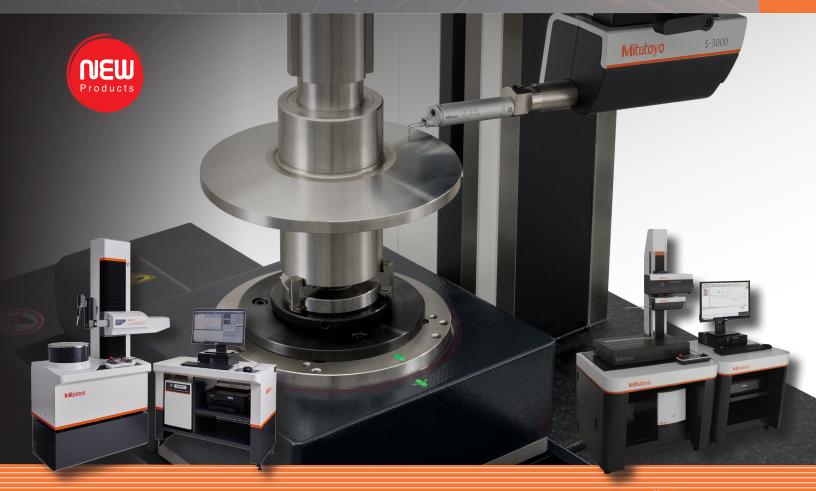

### FORMTRACER Avant SERIES

Contour and Surface Roughness Measuring Systems

#### Speed and operability like never before

The hybrid measuring system "FORMTRACER Avant Series" allows for measurements of both contour and surface roughness features. The FORMTRACER Avant is equipped with a variety of speed and operability features that enable higher measurement efficiency with automation. It is expandable by incorporating optional detectors, making the FORMTRACER Avant a complex, revolutionary measuring system that defies conventional thinking.