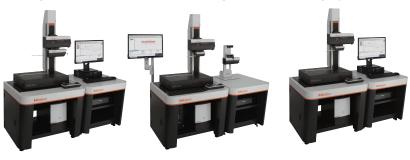

### FORMTRACER Avant SERIES

Contour and Surface Roughness Measuring Systems

#### Speed and operability like never before

The hybrid measuring system "FORMTRACER Avant Series" allows for measurements of both contour and surface roughness features. The FORMTRACER Avant is equipped with a variety of speed and operability features that enable higher measurement efficiency with automation. It is expandable by incorporating optional detectors, making the FORMTRACER Avant a complex, revolutionary measuring system that defies conventional thinking.