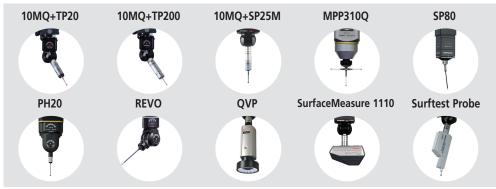

S       | 500x400x400             | 2000x5000x1600 | (1.7+3L/1000)µm             |
| STRATO-Apex         | 700x700x600             | 1600x3000x1600 | (0.7+2.5L/1000)μm           |
| LEGEX               | 500x700x450             | 1200x1200x800  | (0.28+L/1000)μm             |
| MACH Ko-ga-me       | 80x80x40                | 120x120x80     | (2.0+5L/1000)μm             |
| MACH-3A             | 600x500x280             | 900x1000x600   | (2.2+3.5L/1000)µm           |
| MACH-V              | 600x500x280             | 900x1000x600   | (2.5+3.5L/1000)μm           |
| CARBstrato/CARBapex | 6000x1600x2400          | 8000x3100x3000 | 15+20L/1000≤70µm (single Y) |
| FALCIO-Apex         | 2000x3000x1500          | 3000x5000x1500 | (3.5+4L/1000)μm             |

### **Sensor Technology Supported**



#### **Software**

#### **MiCAT Planner**

Automatic measurement program generation software that uses 3D CAD with Product & Manufacturing Information (PMI) to enable one-click automated generation of measurement programs. With this program, a complex program that previously would have taken hours to complete manually now can be completed in 15 minutes.



#### **MCOSMOS**

MCOSMOS has three customized choices of module configuration. From the basic MCOSMOS-1 to the advanced MCOSMOS-3, choose a configuration for your measurement applications.



### **Financing Available**

Mitutoyo America Corporation offers guick and simplified financing for purchasing measuring equipment. Financing is available for equipment purchases over \$20,000. Most transactions approved in 24 hours or less. Cont