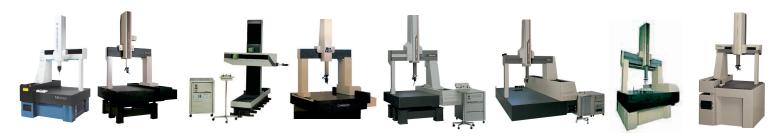

### **CMM Line-up**

Mitutoyo offers a comprehensive line-up of CMM systems, probing systems and powerful software.

MiSTAR 555 Shop floor CMM

**Crysta-Apex-S**High-Performance CNC CMM

STRATO-Apex High-Accuracy CNC CMM Moving bridge-type

**Legex**Ultra High-Accuracy CNC CMM
Fixed-bridge type

**MACH Ko-ga-me** Agile Measuring System

MACH-3A In-line Horizontal Arm CMM

MACH-V9106 In-line Type CNC CMM Pre/Post Machining Feedback

CARBstrato/CARBapex Horizontal Arm Measuring Systems

**FALCIO-Apex** High-Accuracy Large CNC CMM

### **CMM Model Specifications:**

| Mode                | Measuring Range (X,Y,Z) |                | Accuracy (Un To)            |
|---------------------|-------------------------|----------------|-----------------------------|
|                     | Starting From           | Up To          | Accuracy (Up To)            |
| MiSTAR 555          | 570x500x500             | 570x500x500    | (2.2+3.0L/1000)µm           |
| CRYSTA-Apex S       | 500x400x400             | 2000x5000x1600 | (1.7+3L/1000)µm             |
| STRATO-Apex         | 700x700x600             | 1600x3000x1600 | (0.7+2.5L/1000)μm           |
| LEGEX               | 500x700x450             | 1200x1200x800  | (0.28+L/1000)μm             |
| MACH Ko-ga-me       | 80x80x40                | 120x120x80     | (2.0+5L/1000)μm             |
| MACH-3A             | 600x500x280             | 900x1000x600   | (2.2+3.5L/1000)µm           |
| MACH-V              | 600x500x280             | 900x1000x600   | (2.5+3.5L/1000)μm           |
| CARBstrato/CARBapex | 6000x1600x2400          | 8000x3100x3000 | 15+20L/1000≤70µm (single Y) |
| FALCIO-Apex         | 2000x3000x1500          | 3000x5000x1500 | (3.5+4L/1000)μm             |