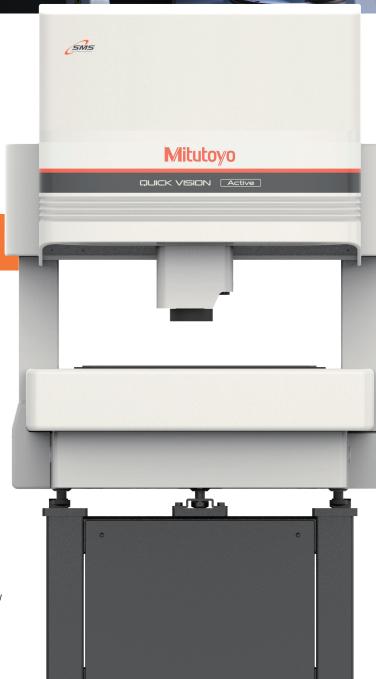

### **QV** Active 404

Complete Turnkey System Package Including Factory trained installation, A2LA accredited calibration, and training

#### **404 Package Includes:**

- QV Active 404 (QV-L404Z1L-D)
- Included: 8:1 Color Zoom, 1.5x Objective (QV Active), QV 404 Stand
- QV Active 404 Stand (MACHINE STAND QVST-4L)
- QVPak 14
- Dell PC, 16GB RAM, 1TB SSD, Windows