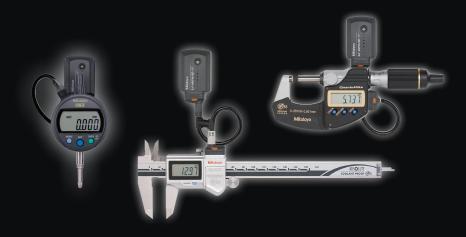

#### MeasurLink 8 performs at its best when used with Mitutoyo Small Tools and Mitutoyo Data Management Hardware.

Any combination of Small Tools with SPC output and Data Management Hardware will receive a 10% discount when purchased with a 5 to 30 Seat Workgroup/Site License. Any MeasurLink Workgroup/Site Licenses purchased as part of this bundle will receive a 20% discount! Any quantity of Small Tools and Cables can be purchased in this bundle so that you have all the gages you need to complete your MeasurLink project, large or small.