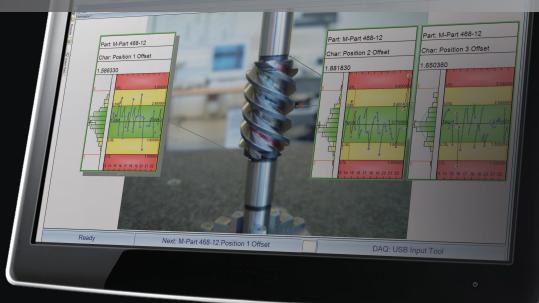

### Mitutoyo America Corporation announces the latest version of MeasurLink software.

Based on user feedback, MeasurLink 8.0 builds on the functionality of the previous version of the best-selling software, allowing an operator to collect data from most measuring instruments, and analyze, monitor and manage the results to monitor the production process in real-time.

The latest version of this data management software re-introduces the Gage Management module. The Gage Management module assists users in calibration, maintaining, organizing and managing information about the gages, including service intervals, GR&R dates, recall dates and general gage event history.