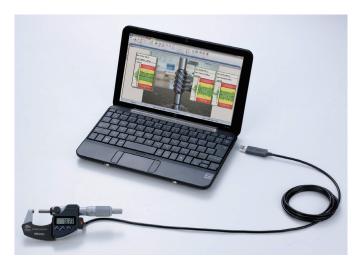

Mitutoyo is offering the following bundle to our customers so that they can take advantage of electronic data collection as they implement and use our software.

#### MeasurLink 8 performs at its best when used with Mitutoyo Small Tools and Mitutoyo Data Management Hardware.

Any combination of Small Tools with SPC output and Data Management Hardware will receive a 10% discount when purchased with a 5 to 30 Seat Workgroup/Site License. Any MeasurLink Workgroup/Site Licenses purchased as part of this bundle will receive a 20% discount! Any quantity of Small Tools and Cables can be purchased in this bundle so that you have all the gages you need to complete your MeasurLink project, large or small.